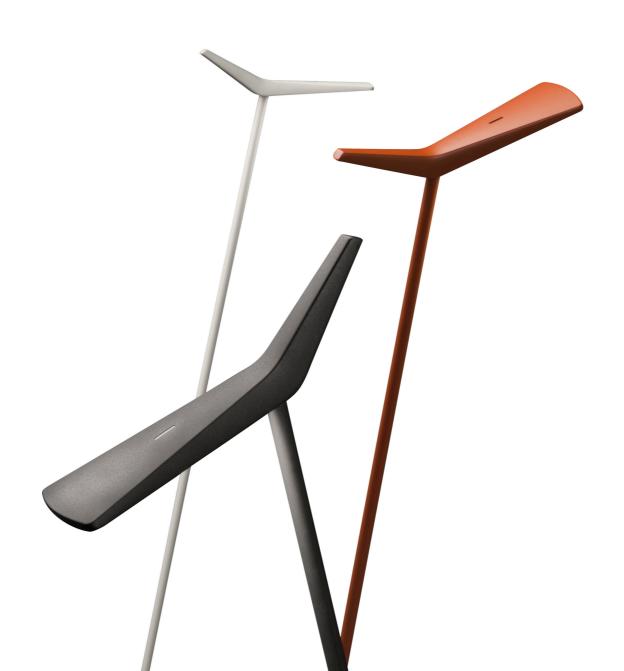

## Skan

Design by Lievore, Altherr, Molina.

Skan is marked by its minimalist design and purity of form. The fixture includes a single-stem reading light with a single-stem reading lamp with a swiveling cubist shade and a standing luminaire composed of three intertwined stems.

184 SKAN

Skan's sleek silhouette is marked by its minimalist mien and fluid form.
The LED-powered floor lamp includes two options: one is a pitched, single-stem reading lamp that features a weighted base and a swiveling cubist shade that casts a wide beam of light; the other version features three slender, intertwined stems that recall a stand of trees in the forest and emit a diffuse, upward glow from the disc-shaped shades. Both are dimmable.

10 White (NCS S 0300-N)

11 Black (NCS S 8500-N)

37 Terra Red (NCS S 4040-Y70R)

Head: Aluminum.
Diffuser: Methacrylate.
Base: Zamak

Base: Zamak. Vertical Rod: Steel.

Ref. 0250. LED 3000 K. CRI>80. 42,4 lm/W. Dimming: Optical sensor on the head.