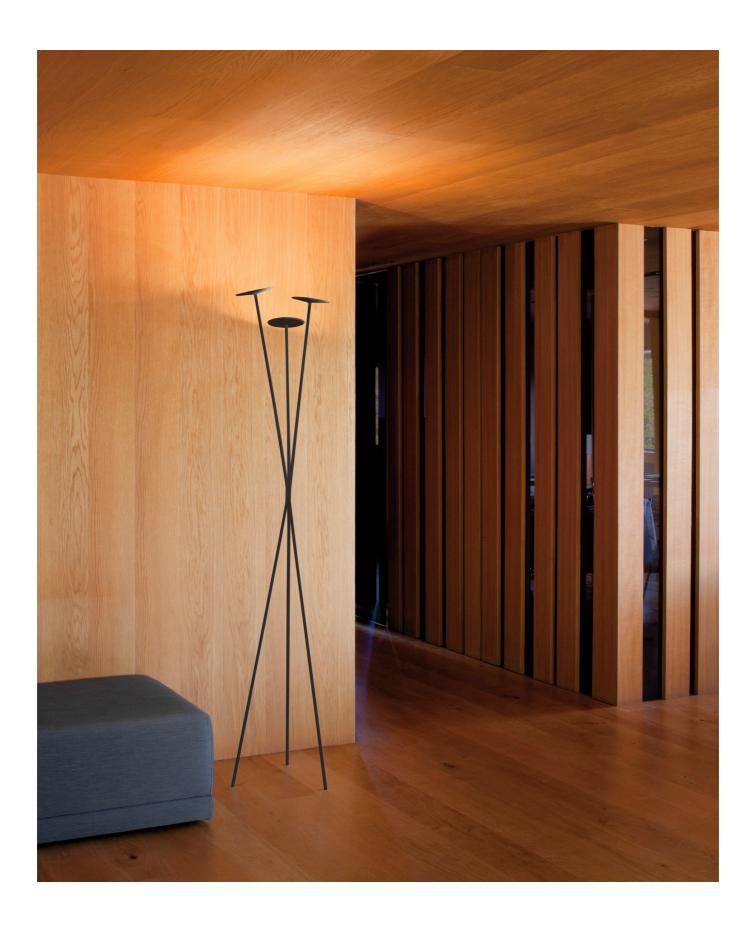

## Skan

Design by Lievore, Altherr, Molina.

Skan is marked by its minimalist design and purity of form. The fixture includes a single-stem reading light with a single-stem reading lamp with a swiveling cubist shade and a standing luminaire composed of three intertwined stems.

184 SKAN

Skan's sleek silhouette is marked by its minimalist mien and fluid form.
The LED-powered floor lamp includes two options: one is a pitched, single-stem reading lamp that features a weighted base and a swiveling cubist shade that casts a wide beam of light; the other version features three slender, intertwined stems that recall a stand of trees in the forest and emit a diffuse, upward glow from the disc-shaped shades. Both are dimmable.