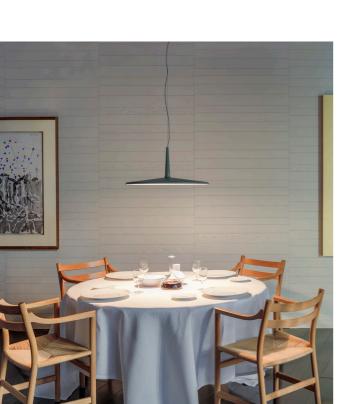

48 **SKAN** 

Skan's sleek disc design is defined by its pure form and simple lines. Like an elegant bird hovering overhead, it's suspended from a long, lean cable. The LED-powered pendant features a steel canopy and diffuser that casts a broad, bright dimmable light. Streamlined and understated, it lends a quiet elegance to any space as a single lamp or in a grouping of three or five pendants.