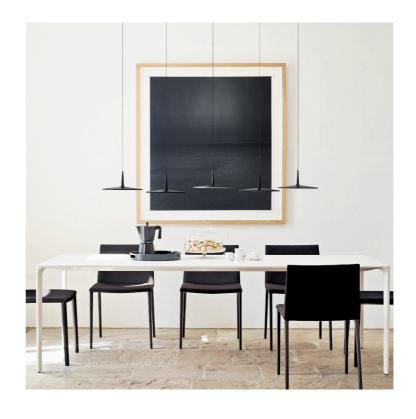

## Skan

Design by Lievore, Altherr, Molina.

Minimal volume and maximum lighting functionality. Skan represents a return to what is essential: pure, delicate lines in which the light is the fundamental element while the shape is almost invisible.

48 **SKAN** 

Skan's sleek disc design is defined by its pure form and simple lines. Like an elegant bird hovering overhead, it's suspended from a long, lean cable. The LED-powered pendant features a steel canopy and diffuser that casts a broad, bright dimmable light. Streamlined and understated, it lends a quiet elegance to any space as a single lamp or in a grouping of three or five pendants.