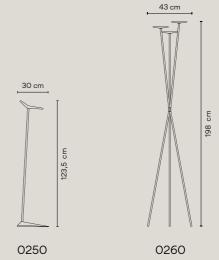

10 White (NCS S 0300-N)

11 Black (NCS S 8500-N)

37 Terra Red (NCS S 4040-Y70R)

Head: Aluminum.
Diffuser: Methacrylate.
Base: Zamak

Base: Zamak. Vertical Rod: Steel.

Ref. 0250. LED 3000 K. CRI>80. 42,4 lm/W. Dimming: Optical sensor on the head.

Ref. 0260. LED 2700 K. CRI>80. 97,1 lm/W. Dimming: Push button on the cable.