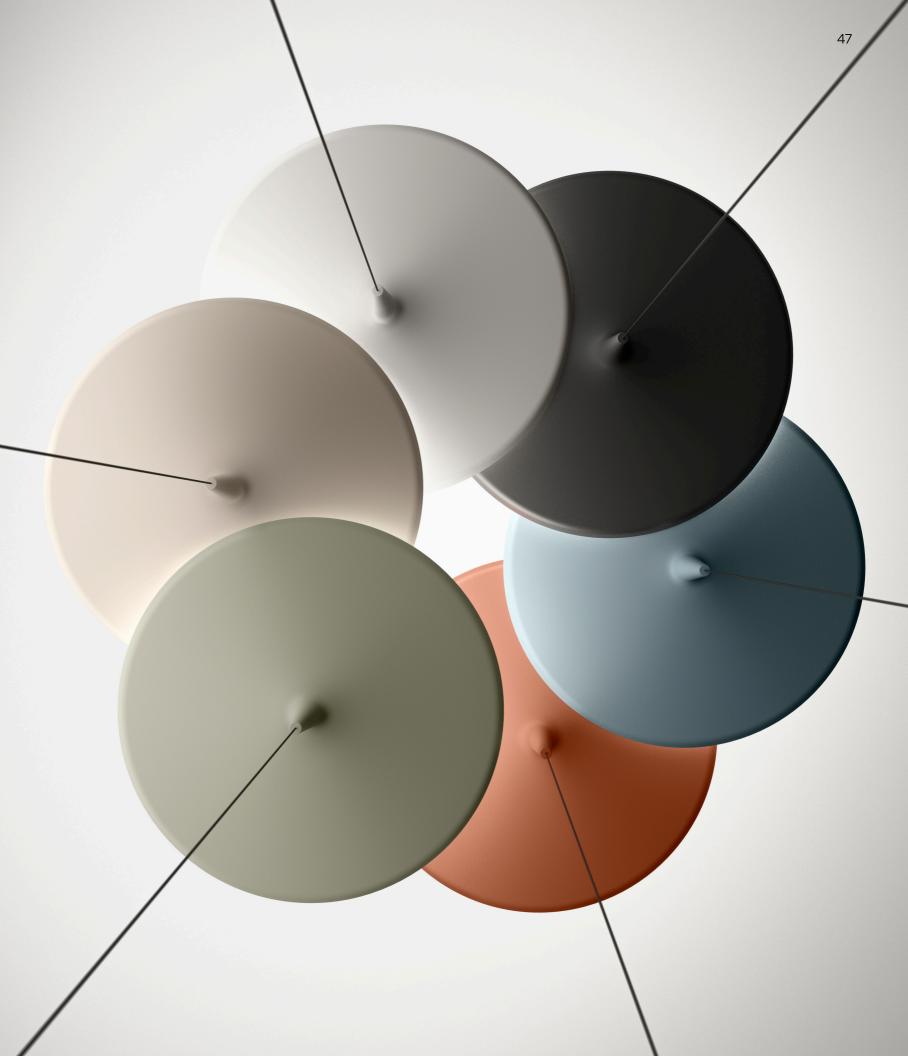

10 White (NCS S 0300-N)

11 Black (NCS S 8500-N)

24 Beige M1 (NCS S 2500-Y50R)

37 Terra Red (NCS S 4040-Y70R)

42 Blue M1 (NCS S 5010-B10G)

47 Green L1 (NCS S 4005-G80Y)

Shade: Aluminum. Diffuser: Methacrylate. Ceiling rose: Steel.