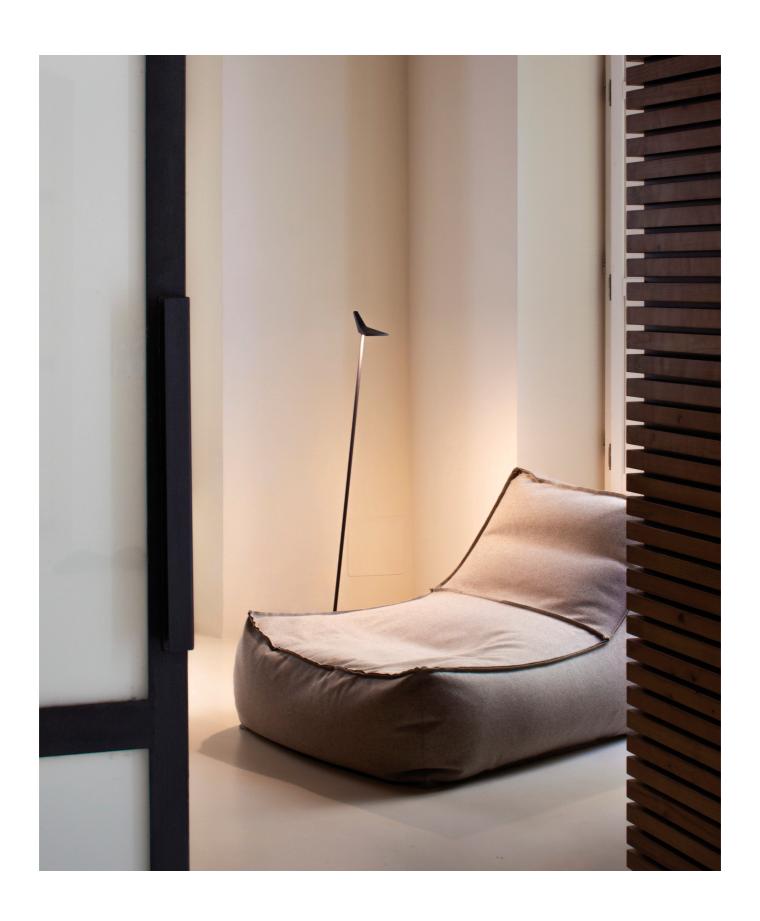

## Skan

Design by Lievore, Altherr, Molina.

Skan is marked by its minimalist design and purity of form. The fixture includes a single-stem reading light with a single-stem reading lamp with a swiveling cubist shade and a standing luminaire composed of three intertwined stems.

184 SKAN

Skan's sleek silhouette is marked by its minimalist mien and fluid form.
The LED-powered floor lamp includes two options: one is a pitched, single-stem reading lamp that features a weighted base and a swiveling cubist shade that casts a wide beam of light; the other version features three slender, intertwined stems that recall a stand of trees in the forest and emit a diffuse, upward glow from the disc-shaped shades. Both are dimmable.