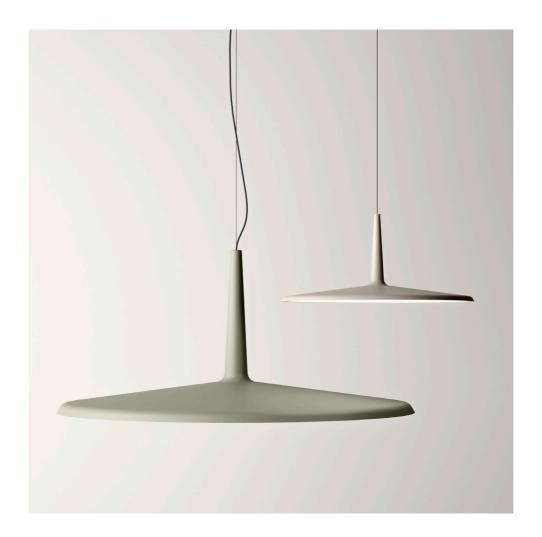

48 **SKAN** 

Skan's sleek disc design is defined by its pure form and simple lines. Like an elegant bird hovering overhead, it's suspended from a long, lean cable. The LED-powered pendant features a steel canopy and diffuser that casts a broad, bright dimmable light. Streamlined and understated, it lends a quiet elegance to any space as a single lamp or in a grouping of three or five pendants.

10 White (NCS S 0300-N)

11 Black (NCS S 8500-N)

24 Beige M1 (NCS S 2500-Y50R)

37 Terra Red (NCS S 4040-Y70R)

42 Blue M1 (NCS S 5010-B10G)

47 Green L1 (NCS S 4005-G80Y)

Shade: Aluminum. Diffuser: Methacrylate. Ceiling rose: Steel.