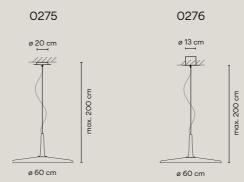

184 SKAN

Skan's sleek silhouette is marked by its minimalist mien and fluid form.
The LED-powered floor lamp includes two options: one is a pitched, single-stem reading lamp that features a weighted base and a swiveling cubist shade that casts a wide beam of light; the other version features three slender, intertwined stems that recall a stand of trees in the forest and emit a diffuse, upward glow from the disc-shaped shades. Both are dimmable.

10 White (NCS S 0300-N)

11 Black (NCS S 8500-N)

37 Terra Red (NCS S 4040-Y70R)

Head: Aluminum.
Diffuser: Methacrylate.
Base: Zamak

Base: Zamak. Vertical Rod: Steel.

Ref. 0250. LED 3000 K. CRI>80. 42,4 lm/W. Dimming: Optical sensor on the head.

Ref. 0260. LED 2700 K. CRI>80. 97,1 lm/W. Dimming: Push button on the cable.