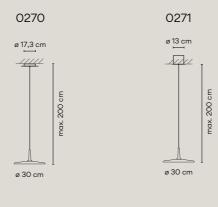

LED 2700 K. CRI>80. 106 lm/W.

Ref. 0270. Dimming: 0-10V.

Ref. 0271, 0275, 0276, 0280. 0282. Dimming: 1-10V, Push.

Ref. 0270, 0275, 0280, 0282. Surface mounted.

Ref. 0271, 0276. Built-in.