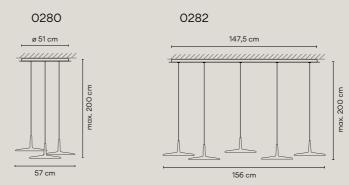

LED 2700 K. CRI>80. 106 lm/W.

Ref. 0270. Dimming: 0-10V.

Ref. 0271, 0275, 0276, 0280. 0282. Dimming: 1-10V, Push.

Ref. 0270, 0275, 0280, 0282. Surface mounted.

Ref. 0271, 0276. Built-in.