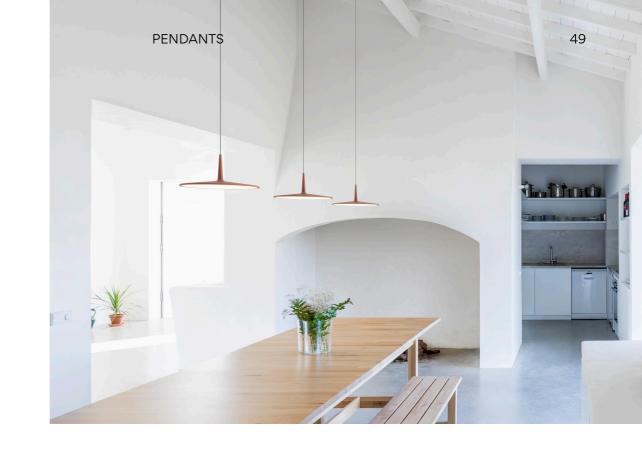

48 **SKAN** 

Skan's sleek disc design is defined by its pure form and simple lines. Like an elegant bird hovering overhead, it's suspended from a long, lean cable. The LED-powered pendant features a steel canopy and diffuser that casts a broad, bright dimmable light. Streamlined and understated, it lends a quiet elegance to any space as a single lamp or in a grouping of three or five pendants.